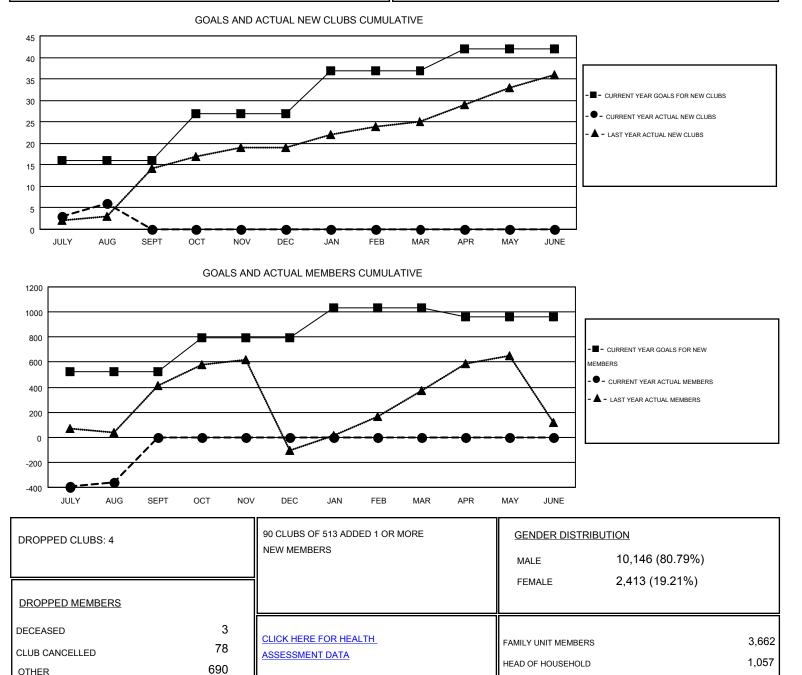

## GMT: NAZMUL HAQUE

| GMT | CA | 6 |
|-----|----|---|

Results as of: 8/31/2015

| Clubs                 |                  |           |                  |                       | Members       |                    |                                        |                    |                  |
|-----------------------|------------------|-----------|------------------|-----------------------|---------------|--------------------|----------------------------------------|--------------------|------------------|
| RESULTS FOR 2015-2016 |                  |           |                  | RESULTS FOR 2015-2016 |               |                    |                                        |                    |                  |
| QUARTER               | NEW CLUB<br>GOAL | NEW CLUBS | DROPPED<br>CLUBS | NET<br>GAIN/LOSS      | QUARTER       | NEW MEMBER<br>GOAL | CHARTER AND<br>NEW<br>MEMBERS<br>ADDED | DROPPED<br>MEMBERS | NET<br>GAIN/LOSS |
| JULY/AUG/SEPT         | 16               | 6         | 4                | 2                     | JULY/AUG/SEPT | 525                | 411                                    | 771                | -360             |
| OCT/NOV/DEC           | 11               | 0         | 0                | 0                     | OCT/NOV/DEC   | 270                | 0                                      | 0                  | 0                |
| JAN/FEB/MAR           | 10               | 0         | 0                | 0                     | JAN/FEB/MAR   | 240                | 0                                      | 0                  | 0                |
| APR/MAY/JUNE          | 5                | 0         | 0                | 0                     | APR/MAY/JUNE  | -77                | 0                                      | 0                  | 0                |